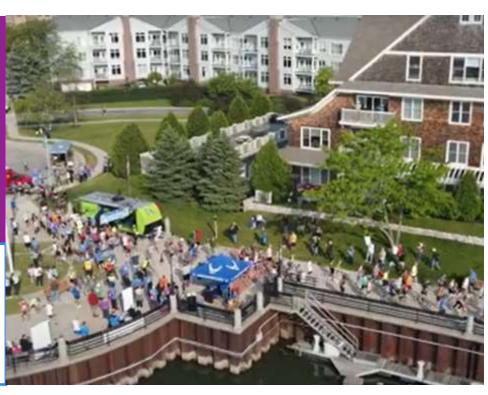

## Lighthouse Run OVERVIEW

Now in its 46th year, Lighthouse Run is one of Wisconsin's premier runs/walk, offering competitive and non-competitive events. This premier event draws up to 2,000+ runners and 2,000+ attendees each year.

Participants can choose from 4 routes: 2-Mile or 4-Mile FUN RUN; 4-Mile or 10-Mile COMPETITIVE RUNS.

Awards are given to top male and female finishers in the 4 and 10 Mile Runs.

The day is also filled with fun, healthy activities for the entire family, including the annual Discover Downtown with specials at local shops and the Healthy Living Market!