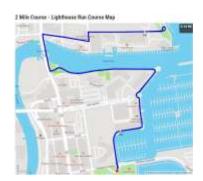

ition                                           | Insert into Swag Bag for<br>all Participants (product<br>needed 7 days prior to the<br>event) | Opportunity to display<br>your merchandise,<br>brochure & giveaways | Placement of logo on<br>event flyers (as applica-<br>ble, Exposure at Awards<br>Ceremony and<br>Opportunity to provide a<br>giveaway item. |





## Racine Family YMCA Lighthouse Run RACE MAPS AND SIGNUP LINKS

This year's event begins at Festival Park, located at 5 Fifth Street, Racine, Wisconsin. The route will follow the lakefront to the Wind Point Lighthouse and back. (Click here to sign up for the race). Visit <a href="https://www.lighthouserun.com">www.lighthouserun.com</a> for more race information.

### **10 MILE ROUTE**



### **4 MILE ROUTE**



### **2 MILE ROUTE**





### LIGHTHOUSE Run

**TEAM INFORMATION** 

#### **Team Divisions**

Anyone is eligible to form a team. At least six (4-mile) or four (10-mile) team members must cross the finish line to place in the team standings. You may enter a team in one of the three divisions:

- COMPETITIVE CORPORATE- All Team members must be an employee receiving a W2 from that particular business/ corporation.
- COMPETITIVE OPEN All others
- NON-COMPETITIVE FUN RUN/WALK- For the Modine Fun/Run Walk

#### Race Distances

Participants can choose from 4 routes:

- 2-mile or 4-mile Fun Run/Walk
- 4-mile Competitive or
- 10-mile Competitive

#### Post-race Festivities

Post-race festivities will take place on the Lake Michigan Pathway starting at Festival Park. There will be beverages, athletic drink, water, fruit