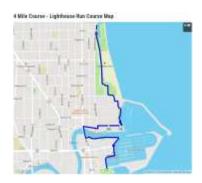

|
| Exclusive Recognition                                           | Insert into Swag Bag for<br>all Participants (product<br>needed 7 days prior to the<br>event) | Opportunity to display<br>your merchandise,<br>brochure & giveaways | Placement of logo on<br>event flyers (as applica-<br>ble, Exposure at Awards<br>Ceremony and<br>Opportunity to provide a<br>giveaway item. |





## Racine Family YMCA Lighthouse Run RACE MAPS AND SIGNUP LINKS

This year's event begins at Festival Park, located at 5 Fifth Street, Racine, Wisconsin. The route will follow the lakefront to the Wind Point Lighthouse and back. (Click here to sign up for the race). Visit <a href="https://www.lighthouserun.com">www.lighthouserun.com</a> for more race information.

### **10 MILE ROUTE**



### **4 MILE ROUTE**



### **2 MILE ROUTE**





### LIGHTHOUSE Run

**TEAM INFORMATION** 

#### **Team Divisions**

Anyone is eligible to form a team. At least six (4-mile) or four (10-mile) team members must cross the finish line to place in the team standings. You may enter a team in one of the three divisions:

- COMPETITIVE CORPORATE- All Team members must be an employee receiving a W2 from that particular business/ corporation.
- COMPETITIVE OPEN All others
- NON-COMPETITIVE FUN RUN/WALK- For the Modine Fun/Run Walk

#### Race Distances

Participants can choose from 4 routes:

- 2-mile or 4-mile Fun Run/Walk
- 4-mile Competitive or
- 10-mile Competitive

#### Post-race Festivities

Post-race festivities will take place on the Lake Michigan Pathway starting at Festival Park. There will be beverages, athle