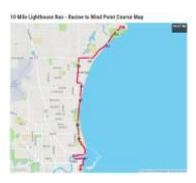

## Racine Family YMCA Lighthouse Run RACE MAPS AND SIGNUP LINKS

This year's event begins at Festival Park, located at 5 Fifth Street, Racine, Wisconsin. The route will follow the lakefront to the Wind Point Lighthouse and back. (Click here to sign up for the race). Visit <a href="https://www.lighthouserun.com">www.lighthouserun.com</a> for more race information.

### **10 MILE ROUTE**